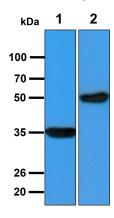

#### **Quality Control**

Western Blot analyzed by both GAPDH and Beta tubulin antibody

## Western blot analysis (WB)

All lanes: A427 Whole Cell Lysate (40ug)

Lane 1. : Anti-GAPDH antibody (ATGA0181) Lane 2. : Anti-Beta tubulin antibody (ATGA0196)