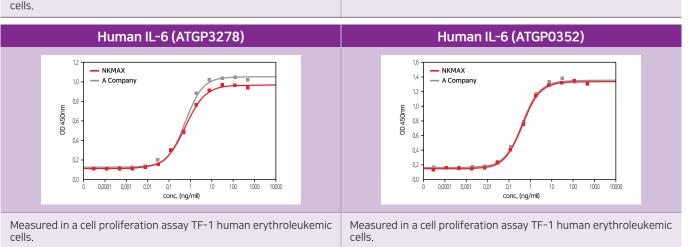

0.000001 0.00001 0.0001 0.001 conc. (ng/ml) conc. (ng/ml) Measured in a cell proliferation assay using D10.G4.1 mouse helper Measured in a cell proliferation assay using D10.G4.1 mouse helper Human IL-1 beta (ILB0701) **Human Growth Hormone (GRH3001)** - NKMAX NKMAX A Company - A Company 1.0 30000 0D 450nm RFU 20000 0.4 15000 10000 5000 0.000001 0.00001 0.0001 0.001 0.001 0,01

Measured in a cell proliferation assay using Nb2-11 rat lymphoma





# **Comparison of Recombinant Proteins**

# Human GM-CSF (MSF0501) Mouse GM-CSF (MSF0801) Human EGF (EGF0501) Human EGF (EGF0501) Measured in a cell proliferation assay using TF-1 human erythroleukemic cells. Measured in a cell proliferation assay using MC/9 mouse mast cells. Measured in a cell proliferation assay using mouse Balb/3T3 cells.







**서울 지역 대리점 : 아벨바이오** Tel. 02-438-7551 **경기 지역 대리점 : 셀투바이오** Tel. 031-723-7979