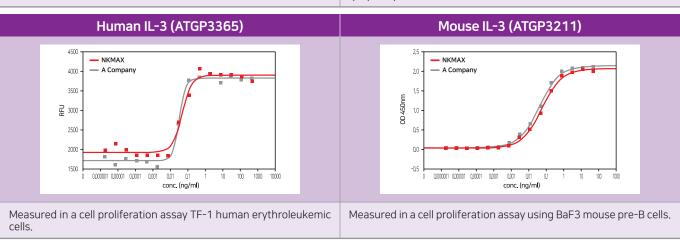

# Human GM-CSF (MSF0501) Mouse GM-CSF (MSF0801) Human EGF (EGF0501) Human EGF (EGF0501) Measured in a cell proliferation assay using TF-1 human erythroleukemic cells. Measured in a cell proliferation assay using MC/9 mouse mast cells. Measured in a cell proliferation assay using mouse Balb/3T3 cells.