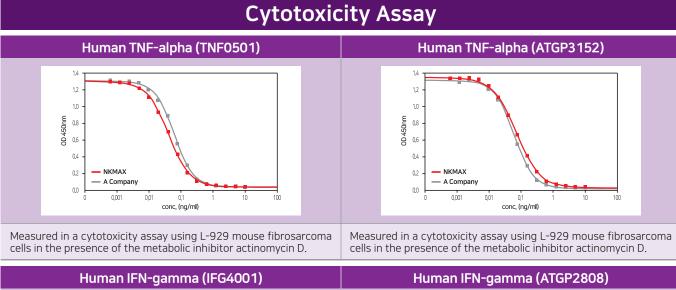

T cells.

# **Comparison of Recombinant Proteins**

Measured in a cell proliferation assay using D10.G4.1 mouse helper