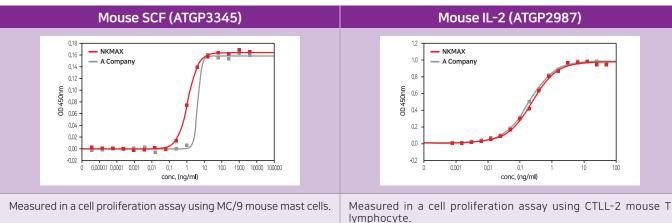

T cells.

# **Comparison of Recombinant Proteins**

Measured in a cell proliferation assay using D10.G4.1 mouse helper