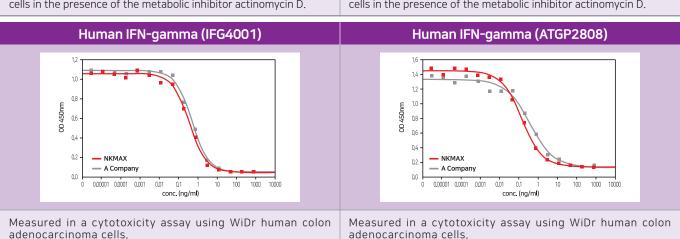

T cells.

# **Comparison of Recombinant Proteins**

Measured in a cell proliferation assay using D10.G4.1 mouse helper